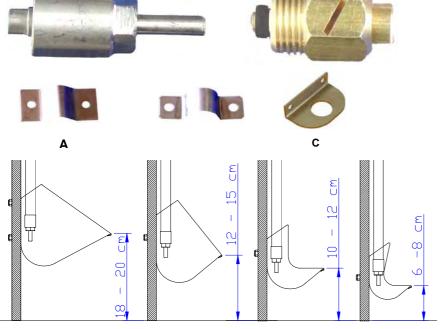

## **Drinkers**

Nipple model ECO 1/2" Male or female thread

Sprayer, 1/2" for sows (brass)

A---Pipe bracket for 3/4", stainless steel

B---Pipe bracket for 1/2", stainless steel

C---1/2" pipe support, stainless steel