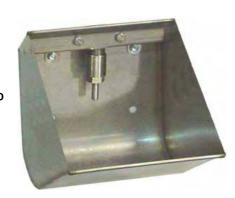

C--Concave drinker for finishing pigs

D--Concave drinker for sows and boards

Manufactured in plate Stainless steel A-304

Pipes to measure

Pipe 20X1,5 inox (long 600mm) male thread

Pipe 20X1,5 inox (long 850mm) male thread