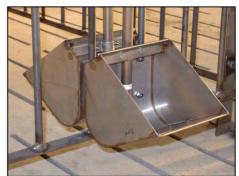

## Trivic Concave water dispensers Pipes and accessories

Concave water dispensers, with exclusive system of water dispenser height regulation.

With nipple female thread

A--Concave drinker for baby pigs

**B--Concave drinker for nursery** 

C--Concave drinker for finishing pigs

D--Concave drinker for sows and boards

Manufactured in plate Stainless steel A-304

Pipes to measure

Pipe 20X1,5 inox (long 600mm) male thread

Pipe 20X1,5 inox (long 850mm) male thread