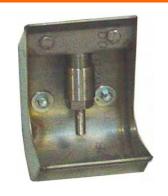

## Trivic Concave water dispensers Pipes and accessories

Concave water dispensers, with exclusive system of water dispenser height regulation.

With nipple female thread

A--Concave drinker for baby pigs

**B--Concave drinker for nursery** 