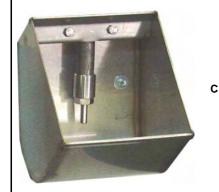

C--Concave drinker for finishing pigs

D--Concave drinker for sows and boards

Manufactured in plate Stainless steel A-304

Pipes to measure

Pipe 20X1,5 inox (long 600mm) male thread

Pipe 20X1,5 inox (long 850mm) male thread