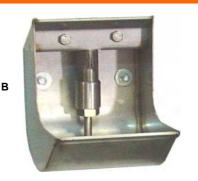

## Trivic Concave water dispensers Pipes and accessories

Concave water dispensers, with exclusive system of water dispenser height regulation.

With nipple female thread

A--Concave drinker for baby pigs

**B--Concave drinker for nursery** 