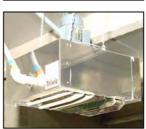

## Mixed troughs

To eat of the two sides Water incorporated Trough of polymer Body, stainless steel, hopper polyethylene Until 25 animals by each side