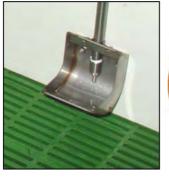

for pigs since 5 kg to 30 kg
Easy lowering of the food
Exterior gate
Front rod to avoid waste of food
Facility of cleaning, al to be the rod
separated of the body of the hopper
Facility of regulation
Models: Single and double
Mouths: 2, 3, 4, 5, 6
Optional, with covers for testing.
Made in stainless steel plate A-304

## Mixed troughs

To eat of the two sides Water incorporated Trough of polymer Body, stainless steel, hopper polyethylene Until 25 animals by each side

# Dividers

PVC profile, 35 x 700 mm Ends in stainless steel "U"

## Incorporated water

Concave drinkers
Pipes and accessories stainless steel

## Heating pads, water & electric

Slats, plastic and cast iron

## Dividers

PVC profile, 35 x 500 mm Ends in stainless steel "U"

Ventilation with intermittent flow