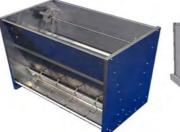

## Weaning feeder

Feeder for pigs since 5 kg to 30 kg
Easy lowering of the food
Exterior gate
Front rod to avoid waste of food
Facility of cleaning, al to be the rod
separated of the body of the hopper
Facility of regulation
Models: Single and double
Mouths: 2, 3, 4, 5, 6
Optional, with covers for testing.
Made in stainless steel plate A-304