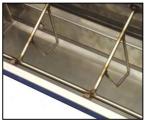

## Weaning feeder

Feeder for pigs since 5 kg to 30 kg
Easy lowering of the food
Exterior gate
Front rod to avoid waste of food
Facility of cleaning, al to be the rod
separated of the body of the hopper
Facility of regulation
Models: Single and double
Mouths: 2, 3, 4, 5, 6
Optional, with covers for testing.
Made in stainless steel plate A-304