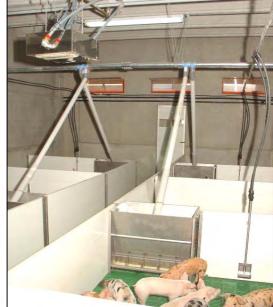

# Buildings for weaning thought to have the maximum performance of its animals

## Weaning feeder

Feeder for pigs since 5 kg to 30 kg
Easy lowering of the food
Exterior gate
Front rod to avoid waste of food
Facility of cleaning, al to be the rod
separated of the body of the hopper
Facility of regulation
Models: Single and double
Mouths: 2, 3, 4, 5, 6
Optional, with covers for testing.
Made in stainless steel plate A-304

## Mixed troughs

To eat of the two sides Water incorporated Trough of polymer Body, stainless steel, hopper polyethylene Until 25 animals by each side

# Dividers

PVC profile, 35 x 700 mm Ends in stainless steel "U"