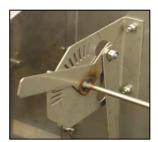

## Weaning feeder

Feeder for pigs since 5 kg to 30 kg
Easy lowering of the food
Exterior gate
Front rod to avoid waste of food
Facility of cleaning, al to be the rod
separated of the body of the hopper
Facility of regulation
Models: Single and double
Mouths: 2, 3, 4, 5, 6
Optional, with covers for testing.
Made in stainless steel plate A-304