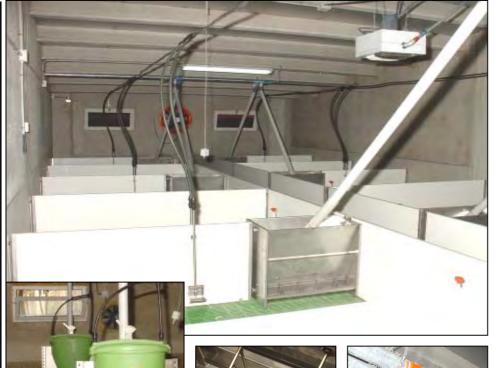

# Buildings for weaning thought to have the maximum performance of its animals

## Weaning feeder

Feeder for pigs since 5 kg to 30 kg
Easy lowering of the food
Exterior gate
Front rod to avoid waste of food
Facility of cleaning, al to be the rod
separated of the body of the hopper
Facility of regulation
Models: Single and double
Mouths: 2, 3, 4, 5, 6
Optional, with covers for testing.
Made in stainless steel plate A-304

## Mixed troughs

To eat of the two sides Water incorporated Trough of polymer Body, stainless steel, hopper polyethylene Until 25 animals by each side

# Dividers

PVC profile, 35 x 700 mm Ends in stainless steel "U"

## Incorporated water

Concave drinkers
Pipes and accessories stainless steel

## Heating pads, water & electric

Slats, plastic and cast iron

## Dividers

PVC profile, 35 x 500 mm Ends in stainless steel "U"

Ventilation with intermittent flow