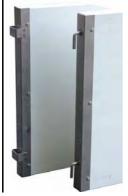

# Dividers

PVC profile, 35 x 700 mm Ends in stainless steel "U"

## Dividers

PVC profile, 35 x 500 mm Ends in stainless steel "U"

Ventilation with intermittent flow