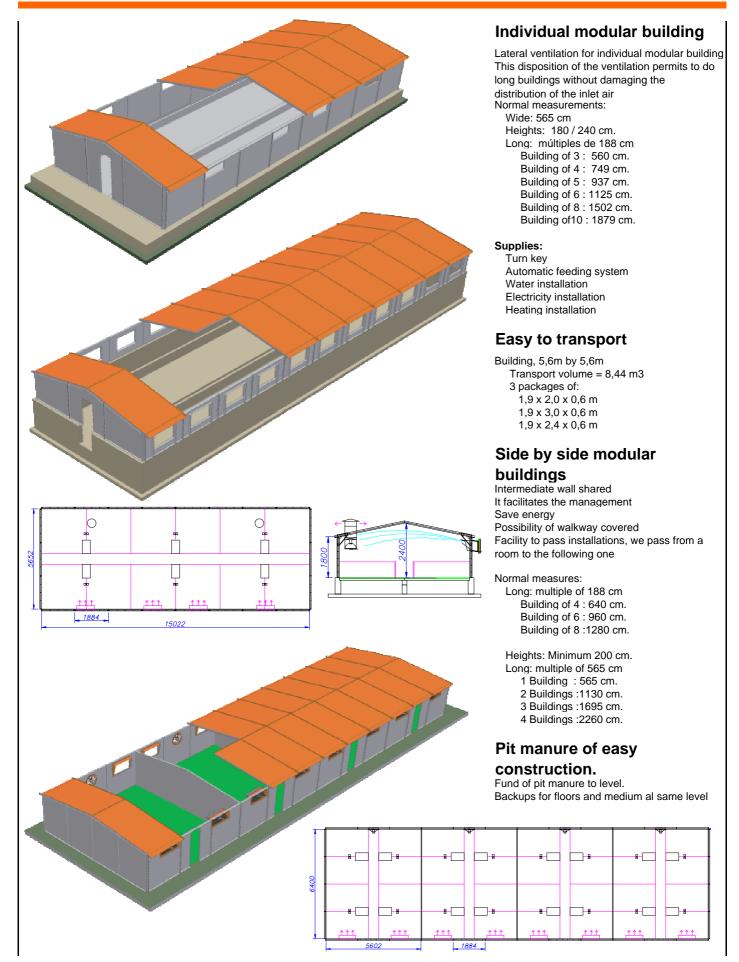

#### Rapidity and flexibility.

Pit manure of easy construction Fast construction Possibility to expand. Possibility of transfer.

#### **Different construction forms**

To do semidetached buildings as a traditional farms

Long individual buildings

Semidetached building to other existent constructions