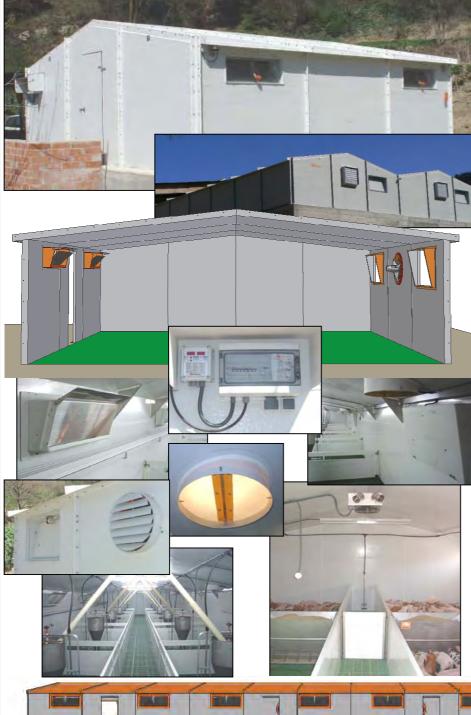

#### Sanitary and easy to cleaning.

Totally smooth interior walls, without pores.

Resistant materials to the corrosion

#### For a perfect ventilation

Totally smooth ceiling without impediments for the air With our air intakes, we cause we circulate the air close to the ceiling.

#### Energy savings.

Insulating with 4 cm of polyurethane panel Without thermal bridges.

With the semidetached ships, less exterior surface, then less loss of heat.

#### As a turn key farm

Equipped with the selection our better products.

Ventilation of intermittent flow.

Systems of security.

Hot water or electrical heating

Complete wiring Installation

Complete water Installation

#### Infinity of applications

Weaning rooms

Maternity rooms

Farm entrances

Showers and toilets

Dining rooms

Stores

Parking