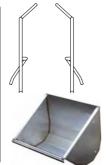

# Feeders

Made with stainless steel A-304

#### М1

Feeder 330

# M2

Feeder 460

# M3

Feeder mod hight