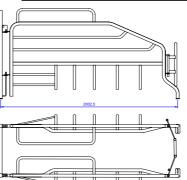

# Maternity Farrowing crate mod G

# Farrowing crate with fingers

Narrow in the middle, to avoid the crashing

Adjustable length, two positions

Adjustable wide, three positions Made with 1" and 3/4" pipe

Hot dip galvanized

Heating pads, water & electric

0

Slats, plastic and cast iron

# Dividers

PVC profile, 35 x 500 mm Ends in stainless steel "U"