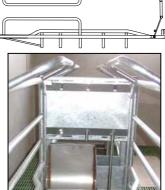

# Farrowing crate with fingers

Narrow in the middle, to avoid the crashing

Adjustable length, two positions

Adjustable wide, three positions Made with 1" and 3/4" pipe

Hot dip galvanized

Heating pads, water & electric

0

Slats, plastic and cast iron

# Ventilation with intermittent flow