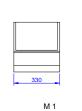

# Maternity Farrowing crate mod G



























# Farrowing crate with fingers

Narrow in the middle, to avoid the crashing

Adjustable length, two positions

Adjustable wide, three positions Made with 1" and 3/4" pipe

Hot dip galvanized

Heating pads, water & electric

0

Slats, plastic and cast iron

# Dividers

PVC profile, 35 x 500 mm Ends in stainless steel "U"

# Ventilation with intermittent flow

# Front parts

We can use different water configurations and different model of feeders

#### F1

Feeder 330 Low drinker bowl

#### F2

Feeder 460 Inside drinker, bowl for piglets

#### F3

Feeder mod hight Exterior drinker

# Feeders

Made with stainless steel A-304

#### М1

Feeder 330

# M2

Feeder 460

# M3

Feeder mod hight