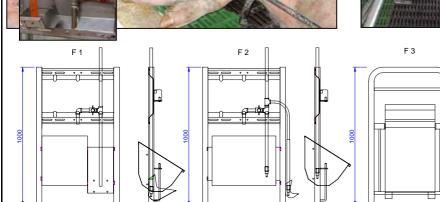

# Front parts

We can use different water configurations and different model of feeders

#### F1

Feeder 330 Low drinker bowl

#### F2

Feeder 460 Inside drinker, bowl for piglets

#### F3

Feeder mod hight Exterior drinker