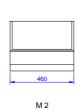

# Maternity Farrowing crate mod G



























# Farrowing crate with fingers

Narrow in the middle, to avoid the crashing

Adjustable length, two positions

Adjustable wide, three positions Made with 1" and 3/4" pipe

Hot dip galvanized

Heating pads, water & electric

0

Slats, plastic and cast iron

# Dividers

PVC profile, 35 x 500 mm Ends in stainless steel "U"

# Ventilation with intermittent flow

# Front parts

We can use different water configurations and different model of feeders

#### F1

Feeder 330 Low drinker bowl

#### F2

Feeder 460 Inside drinker, bowl for piglets

#### F3

Feeder mod hight Exterior drinker

# Feeders

Made with stainless steel A-304

#### М1

Feeder 330

# M2

Feeder 460

# M3

Feeder mod hight