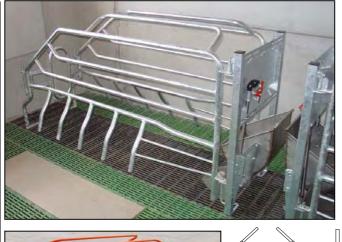

# Maternity Farrowing crate mod G

# Farrowing crate with fingers

Narrow in the middle, to avoid the crashing

Adjustable length, two positions

Adjustable wide, three positions Made with 1" and 3/4" pipe

Hot dip galvanized

Heating pads, water & electric

0

Slats, plastic and cast iron

# Dividers

PVC profile, 35 x 500 mm Ends in stainless steel "U"