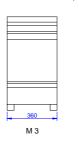

# Maternity Farrowing crate mod G



























# Farrowing crate with fingers

Narrow in the middle, to avoid the crashing

Adjustable length, two positions

Adjustable wide, three positions Made with 1" and 3/4" pipe

Hot dip galvanized

Heating pads, water & electric

0

Slats, plastic and cast iron

# Dividers

PVC profile, 35 x 500 mm Ends in stainless steel "U"

# Ventilation with intermittent flow

# Front parts

We can use different water configurations and different model of feeders

#### F1

Feeder 330 Low drinker bowl

#### F2

Feeder 460 Inside drinker, bowl for piglets

#### F3

Feeder mod hight Exterior drinker

# Feeders

Made with stainless steel A-304

#### М1

Feeder 330

# M2

Feeder 460

# M3

Feeder mod hight