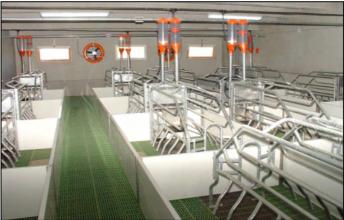

# Maternity Farrowing crate mod G



























# Farrowing crate with fingers

Narrow in the middle, to avoid the crashing

Adjustable length, two positions

Adjustable wide, three positions Made with 1" and 3/4" pipe

Hot dip galvanized

Heating pads, water & electric

0

Slats, plastic and cast iron

# Dividers

PVC profile, 35 x 500 mm Ends in stainless steel "U"

# Ventilation with intermittent flow

# Front parts

We can use different water configurations and different model of feeders

#### F1

Feeder 330 Low drinker bowl

#### F2

Feeder 460 Inside drinker, bowl for piglets

#### F3

Feeder mod hight Exterior drinker

# Feeders

Made with stainless steel A-304

#### М1

Feeder 330

# M2

Feeder 460

# M3

Feeder mod hight