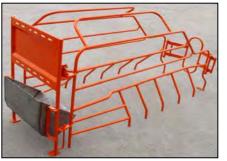

# Farrowing crate with fingers

Narrow in the middle, to avoid the crashing

Adjustable length, two positions

Adjustable wide, three positions Made with 1" and 3/4" pipe

Hot dip galvanized

Heating pads, water & electric